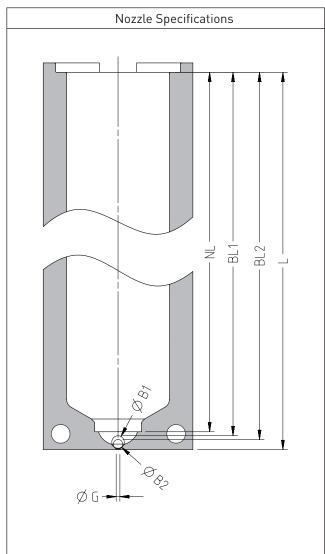

| Ball Diameter (ØB) |       |       |  |  |  |
|--------------------|-------|-------|--|--|--|
| Nozzle             | ØB1   | ØB2   |  |  |  |
| BX13               | Ø3.00 | Ø2.00 |  |  |  |
| BX16               | Ø4.00 | Ø2.00 |  |  |  |
| BX19               | Ø4.00 | Ø3.00 |  |  |  |
| BX27               | Ø6.00 | Ø4.00 |  |  |  |

| Cavity Dimensions |    |     |     |   |   |  |  |
|-------------------|----|-----|-----|---|---|--|--|
| Nozzle #          | NL | BL1 | BL2 | L | G |  |  |
| 1                 |    |     |     |   |   |  |  |