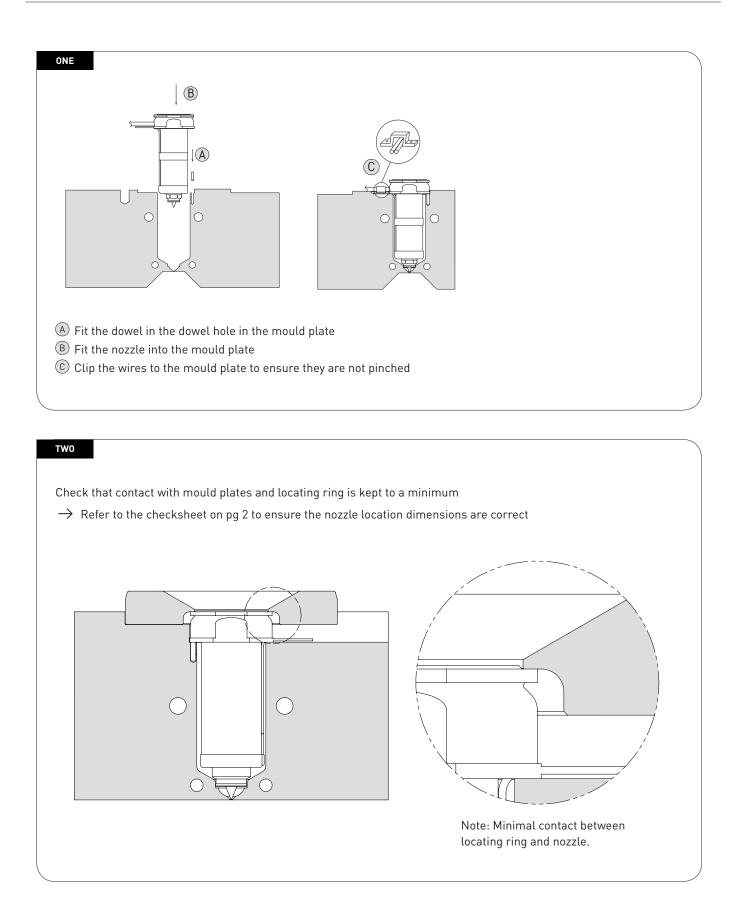

## Single BX Nozzle Installation Guide



## BX Thermal Gate Single Nozzle Installation Checksheet

| Project Details       |  |  |  |
|-----------------------|--|--|--|
| Distributor Name:     |  |  |  |
| Customer Name:        |  |  |  |
| Customer Reference #: |  |  |  |
| Mastip Reference #:   |  |  |  |
| Date:                 |  |  |  |
|                       |  |  |  |

| Additional Information  |  |  |
|-------------------------|--|--|
| Material:               |  |  |
| Planned Nozzle Temp.:   |  |  |
| Planned Mould Temp.:    |  |  |
| Planned Manifold Temp.: |  |  |
|                         |  |  |



| Ball Diameter (ØB) |       |       |  |  |  |
|--------------------|-------|-------|--|--|--|
| Nozzle             | ØB1   | ØB2   |  |  |  |
| BX13               | Ø3.00 | Ø2.00 |  |  |  |
| BX16               | Ø4.